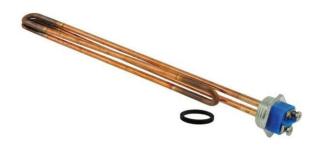

| Brand :               | RHEEM, U.S.A.                |
|-----------------------|------------------------------|
| Name :<br>Item Code : | Heating element<br>SP10552PL |
| <b>.</b> .            |                              |

## Product info:

• Outer sheath material: Copper

Flushing of pipe must be done before fittings are installed. Failure to do so voids the warranty. Follow cleaning instructions and avoid using any harmful chemicals.